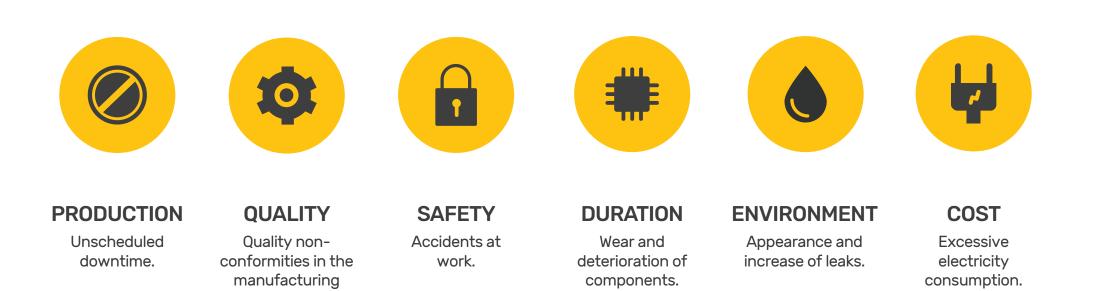

# WHAT PROBLEMS DO WE SOLVE?

process.

#### SYSTEMS IN WHICH WE SOLVE THEM:

- Hydraulic Power Units.
- Greasing and Lubrication Systems.
- Tool Cooling.