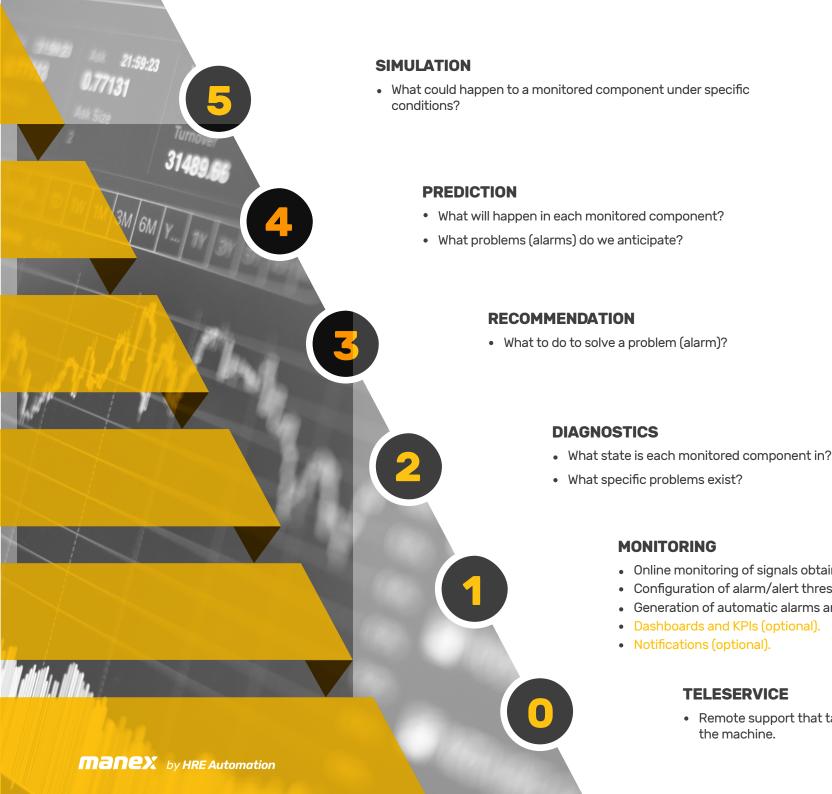

#### • Remote support that takes advantage of the connection to the machine.

• Online monitoring of signals obtained from sensors. • Configuration of alarm/alert thresholds by HRE/client

• Generation of automatic alarms and alerts.

• Dashboards and KPIs (optional).

**TELESERVICE** 

• Notifications (optional).

MONITORING

Digital and expert maintenance