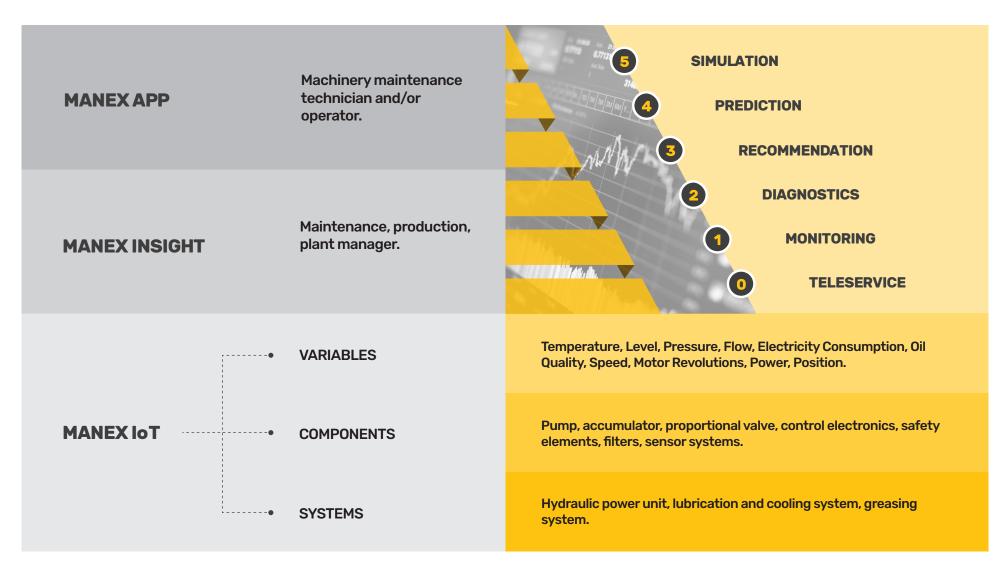

### **MANEX IoT**

Ad-hoc incorporation of the most suitable IoT sensor system for the acquisition of high-quality raw data.

 $\rangle\rangle\rangle$ 

### **MANEX INSIGHTS**

Web-cloud platform with useful information for data-based decision making as respects maintenance.

 $\rangle\rangle\rangle$ 

### MANEX APP

Mobile assistant to facilitate the resolution of incidents and the implementation of maintenance.

#### • Remote support that takes advantage of the connection to the machine.

• Online monitoring of signals obtained from sensors. • Configuration of alarm/alert thresholds by HRE/client

• Generation of automatic alarms and alerts.

• Dashboards and KPIs (optional).

**TELESERVICE** 

• Notifications (optional).

MONITORING

Digital and expert maintenance