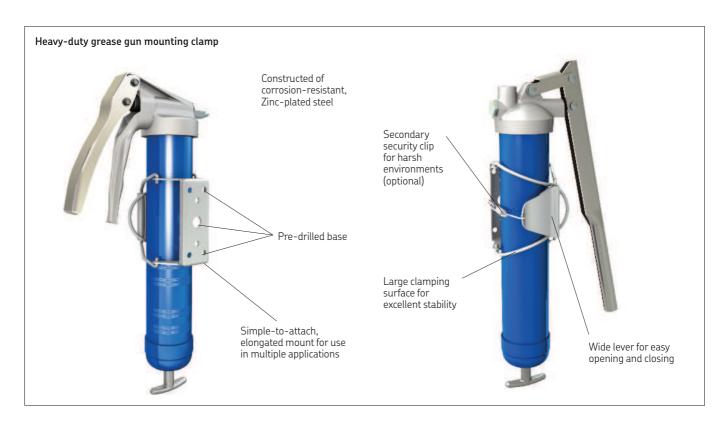

# Heavy-duty grease gun mounting clamp

Offers secure, convenient storage, even on mobile equipment

SKF's Lincoln-branded heavy-duty grease gun mounting clamp was developed to securely hold a grease gun when not in use. Simple to fasten and disengage, the clamp secures grease guns up to 10 lb (4.5 kg) and offers a latch as a secondary security option for mobile applications. The easy-to-mount clamp features an elongated, pre-drilled base designed for various applications and mounting configurations.

### Heavy-duty grease gun mounting clamp advantages:

- Easy to mount on equipment, shop walls and factory posts
- Simple to fasten and disengage
- Holds tool safely and securely
- Provides convenient access to grease gun
- Heavy-duty, stamped-steel design for long life
- Superior functionality compared to competitive products